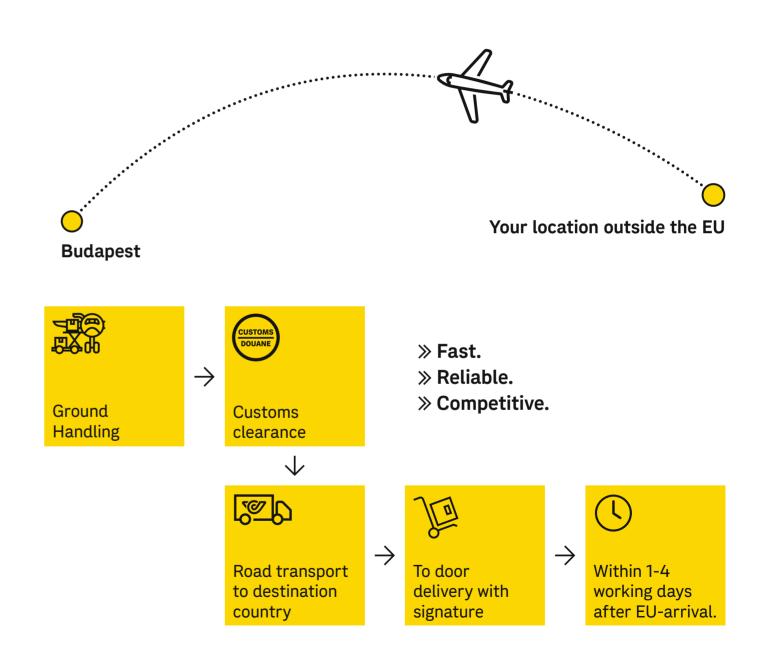

## **Europe Express Parcel**

Europe Express Parcel offers one single European air-cargo injection point in Hungary at Budapest Airport (BUD). Our ground handling partner will unload your IOSS shipments and prepare them for customs handling. After the customs process we distribute

and deliver your shipments to any destination within our network.

Our solution offers a very customer friendly delivery process without collecting duties and taxes from the recipient. While our main objective is always to meet customer needs, we are proud to operate at the highest quality standards throughout our network. Once your shipments reach any of our national gateways, they will be delivered within 24 hours with a 98% first delivery attempt rate.

### **Features**

| Gateway location                                    | Budapest Liszt Ferenc International Airport, Hungary                                                                                             |
|-----------------------------------------------------|--------------------------------------------------------------------------------------------------------------------------------------------------|
| Shipping terms                                      | Goods with IOSS ID                                                                                                                               |
| Parcel weight                                       | up to 31.50 kg                                                                                                                                   |
| Parcel value                                        | Up to € 150                                                                                                                                      |
| Track-trace                                         | $\odot$                                                                                                                                          |
| Delivery signature                                  | $\odot$                                                                                                                                          |
| Delivery attempts                                   | 1-2 (depending on destination country)                                                                                                           |
| Liability                                           | up to € 50                                                                                                                                       |
| Cash on delivery (COD)                              | $\odot$                                                                                                                                          |
| Delivery destinations & lead times after EU-arrival | Day 1: Arrival in Budapest, Hungary<br>Day 2: Hungary<br>Day 3: Austria, Croatia, Slovakia, Romania<br>Day 4: Bulgaria, Czech Republic, Slovenia |