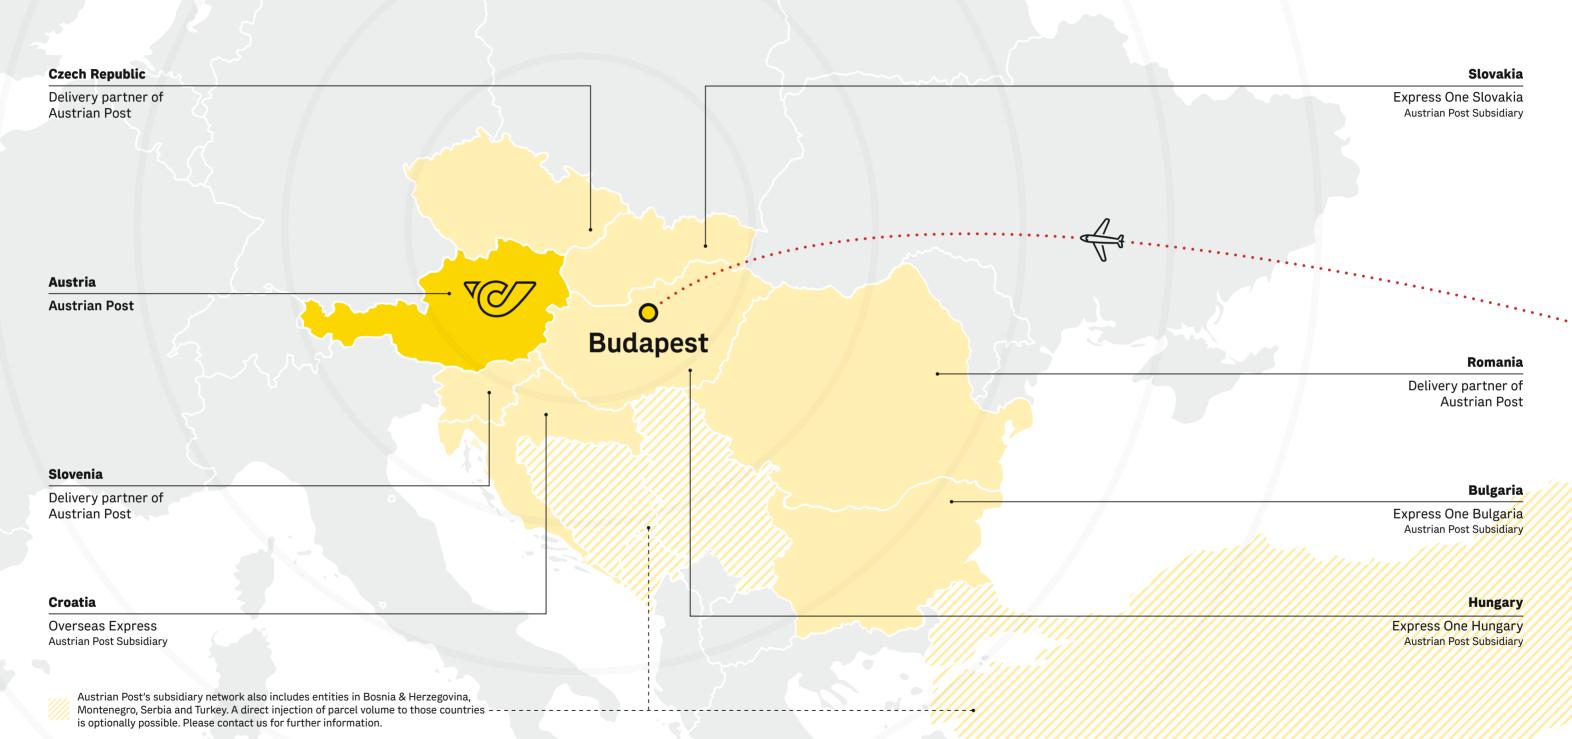

## **Europe Express Parcel**

Europe Express Parcel offers one single European air-cargo injection point in Hungary at Budapest Airport (BUD). Our ground handling partner will unload your IOSS shipments and prepare them for customs handling. After the customs process we distribute

and deliver your shipments to any destination within our network.

Our solution offers a very customer friendly delivery process without collecting duties and taxes from the recipient. While our main objective is always to meet customer needs, we are proud to operate at the highest quality standards throughout our network. Once your shipments reach any of our national gateways, they will be delivered within 24 hours with a 98% first delivery attempt rate.

## **Delivery Destinations**

### **Features**

| Gateway location                                    | Budapest Liszt Ferenc International Airport, Hungary                                                                                             |
|-----------------------------------------------------|--------------------------------------------------------------------------------------------------------------------------------------------------|
| Shipping terms                                      | Goods with IOSS ID                                                                                                                               |
| Parcel weight                                       | up to 31.50 kg                                                                                                                                   |
| Parcel value                                        | Up to € 150                                                                                                                                      |
| Track-trace                                         | $\odot$                                                                                                                                          |
| Delivery signature                                  | $\odot$                                                                                                                                          |
| Delivery attempts                                   | 1-2 (depending on destination country)                                                                                                           |
| Liability                                           | up to € 50                                                                                                                                       |
| Cash on delivery (COD)                              | $\odot$                                                                                                                                          |
| Delivery destinations & lead times after EU-arrival | Day 1: Arrival in Budapest, Hungary<br>Day 2: Hungary<br>Day 3: Austria, Croatia, Slovakia, Romania<br>Day 4: Bulgaria, Czech Republic, Slovenia |